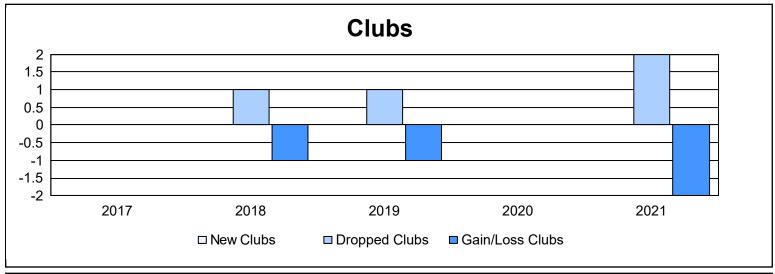

District 20 O As of June 2021 Cumulative

| Year      | New<br>Clubs | Dropped<br>Clubs | Gain/<br>Loss<br>Clubs | New<br>Members | Charter<br>Members | Reinstate<br>Members | Transfer<br>Members | Total<br>Member<br>Added | Total<br>Members<br>Dropped | Gain/<br>Loss<br>Members |
|-----------|--------------|------------------|------------------------|----------------|--------------------|----------------------|---------------------|--------------------------|-----------------------------|--------------------------|
| 2016-2017 | 0            | 0                | 0                      | 117            | 0                  | 19                   | 7                   | 143                      | 175                         | -32                      |
| 2017-2018 | 0            | 1                | -1                     | 91             | 0                  | 4                    | 1                   | 96                       | 143                         | -47                      |
| 2018-2019 | 0            | 1                | -1                     | 101            | 4                  | 9                    | 3                   | 117                      | 153                         | -36                      |
| 2019-2020 | 0            | 0                | 0                      | 78             | 4                  | 11                   | 3                   | 96                       | 123                         | -27                      |
| 2020-2021 | 0            | 2                | -2                     | 64             | 0                  | 3                    | 4                   | 71                       | 179                         | -108                     |
| Average   | 0            | 1                | -1                     | 90             | 2                  | 9                    | 4                   | 105                      | 155                         | -50                      |