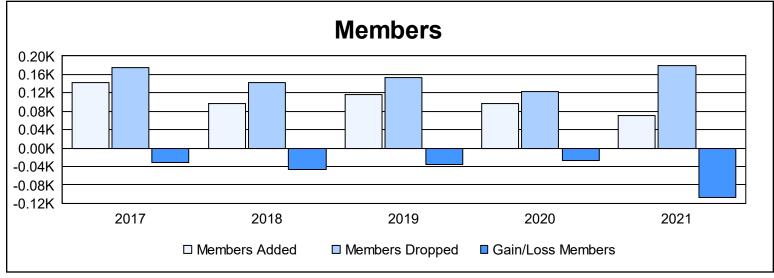

District 20 O As of June 2021 Cumulative

| Year      | New<br>Clubs | Dropped<br>Clubs | Gain/<br>Loss<br>Clubs | New<br>Members | Charter<br>Members | Reinstate<br>Members | Transfer<br>Members | Total<br>Member<br>Added | Total<br>Members<br>Dropped | Gain/<br>Loss<br>Members |
|-----------|--------------|------------------|------------------------|----------------|--------------------|----------------------|---------------------|--------------------------|-----------------------------|--------------------------|
| 2016-2017 | 0            | 0                | 0                      | 117            | 0                  | 19                   | 7                   | 143                      | 175                         | -32                      |
| 2017-2018 | 0            | 1                | -1                     | 91             | 0                  | 4                    | 1                   | 96                       | 143                         | -47                      |
| 2018-2019 | 0            | 1                | -1                     | 101            | 4                  | 9                    | 3                   | 117                      | 153                         | -36                      |
| 2019-2020 | 0            | 0                | 0                      | 78             | 4                  | 11                   | 3                   | 96                       | 123                         | -27                      |
| 2020-2021 | 0            | 2                | -2                     | 64             | 0                  | 3                    | 4                   | 71                       | 179                         | -108                     |
| Average   | 0            | 1                | -1                     | 90             | 2                  | 9                    | 4                   | 105                      | 155                         | -50                      |